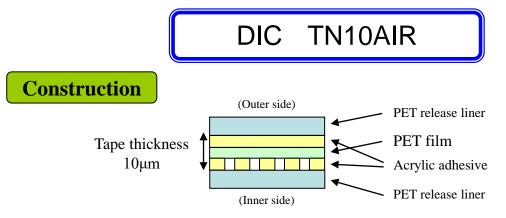

## **TECHNICAL INFORMATION**

Very thin double coated adhesive tape

Remark) Outer side: bonding for graphite sheet. Inner/core side: bonding for adherend.

## **Characteristic**

- •Very thin! Tape thickness is 10 µm.
- Good workability. •Good die-cutting.
- •Good air releasing property