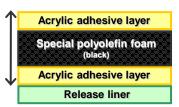

1U40A1E

Foam Based Double Coated Adhesive Tape

#### DAITAC STD400

# Construction

Tape thickness 0.40mm



# Characteristics

- Excellent adhesion and durability
- Excellent high impact resistance
- Good adhesion to rough surface
- Good workability for die-cut and lamination

#### **Applications**

For water-proof equipments such as mobile phone, tablet PC, and digital camera For bonding rigid materials such as reinforced plastic, metal, and glass panel

### **Properties**

|                                            |                          | Unit           | STD400 |
|--------------------------------------------|--------------------------|----------------|--------|
| Tape thickness                             |                          | [µm]           | 400    |
| Peel strength<br>(Conform to JIS Z0237)    | SUS<br>(hairline)        | [N/20mm]       | 16.0   |
| Push adhesive strength (