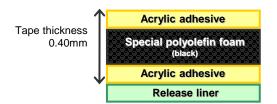

Foam Based Double Coated Adhesive Tape

### DAITAC STA400

### Construction



### **Characteristics**

- Excellent adhesion and durability
- Good adhesion to rough surface
- Good workability for die-cut and lamination
- ◆ Non Toluene and Xylene, Not use fourteen chemical substances specified by Ministry of Health, Labour and Welfare (Japan).

## **Applications**

For bonding rigid materials such as reinforced plastic, metal, and glass panel

# **Properties**

|                                          |                   | Unit     | STA400 |
|------------------------------------------|-------------------|----------|--------|
| Tape thickness                           |                   | [µm]     | 400    |
| Peel strength<br>(Conform to JIS Z0237 ) | SUS<br>(Hairline) | [N/20mm] | 18.0   |
|                                          | PC                |