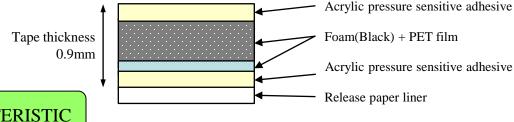

## **CONSTRUCTION**

CHARACTERISTIC

Good adhesion to rough surface.

By cutting the foam layer, the part can be reworked.

## **PROPERTY**

|                            |           | Units  | SCW900 |
|----------------------------|-----------|--------|--------|
| Tape thickness             |           | mm     | 0.9    |
| Adhesion (SUS : hair line) | PET side  | N/20mm | 11.0   |
|                            | Foam side | N/20mm | 7.5 *  |