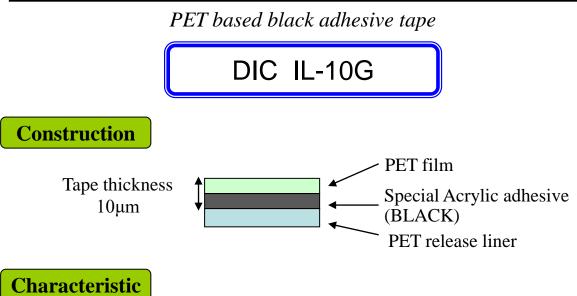

- •PET based black adhesive tape. Tape thickness is 10 µm.
- •Good adhesion.
- •Good insulating.

Application

- •For insulation.
- •For laminating graphite sheet.