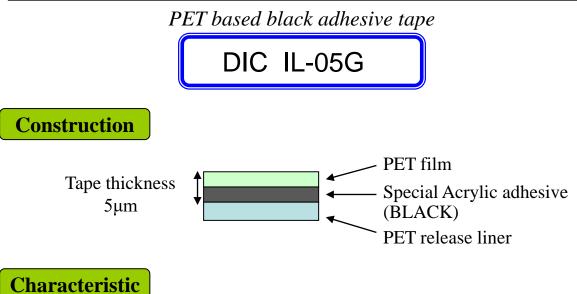

•PET based black adhesive tape. Tape thickness is 5 µm.

•Good adhesion.

•Good insulating.

Application

•For insulation.

•For laminating graphite sheet.