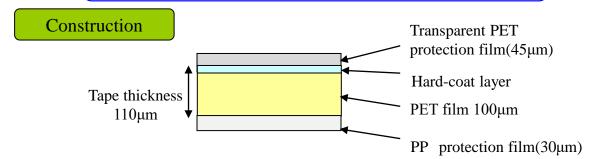

### **Property**

|                                              | Unit   | HC6100SF -DP2 |
|----------------------------------------------|--------|---------------|
| Thickness                                    | μm     | 110           |
| Pencil hardness *film only (Load 750g)       | _      | 2-3H          |
| Wear resistance (Steel wool #0000,500g/cm2,) | -      | 20,000 times  |
| Transparency of visible ray $\tau_t$         | %      | 91            |
| Haze(JIS K7136) *film only                   | %      | 1.0           |
| Haze(JIS K7136) *film/15μOCA/glass           | %      | 0.5           |
| Slippery                                     | -      | Excellent     |
| Contact Angle                                | Degree | 108           |