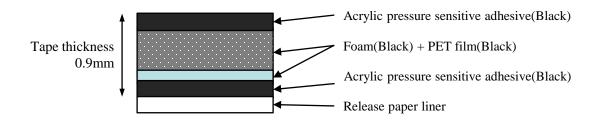

## **CONSTRUCTION**

#### **PROPERTY**

|                            |           | Units  | BZP900 |
|----------------------------|-----------|--------|--------|
| Tape thickness             |           | mm     | 0.9    |
| Adhesion (SUS : hair line) | PET side  | N/20mm | 11.0   |
|                            | Foam side | N/20mm | 17.5   |