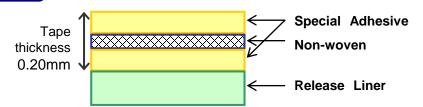

# Construction

### **Properties**

|                |                  | Unit     | #8840ERS-200 |
|----------------|------------------|----------|--------------|
| Tape thickness |                  | [mm]     | 0.20         |
| Peel strength  | SUS(hairline)    | [N/20mm] | 34.0         |
|                | ABS              |          | 35.4         |
|                | PC/ABS           |          | 32.0         |
|                | PP               |          | 32.3         |
|                | PPE/PS           |          | 32.0         |
|                | HIPS             |          | 32.0         |
|                | glass            |          | 31.1         |
| Shear strength | SUS(hairline)    | [N/4cm²] | 465          |
|                | ABS              |          | 453          |
|                | PC/ABS           |          | 348          |
|                | PP               |          | 365          |
|                | PPE/PS           |          | 493          |
|                | HIPS             |          | 480          |
|                | glass            |          | 422          |
| Holding power  | 40℃<br>500g/4cm² | [hour]   | 24<          |