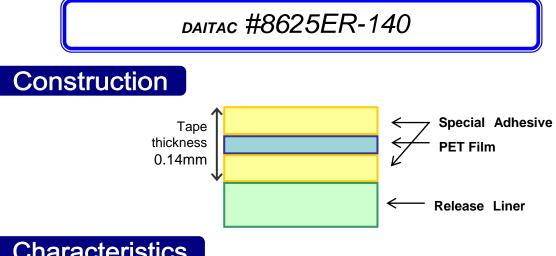

## **TECHNICAL INFORMATION**



Excellent Adhesion PET Film Based Double Coated Adhesive Tape



## **Characteristics**

- Excellent adhesion and repulsion resistance
- Excellent adhesion to polyolefin plastic, rubber materials, thermoplastic elastomers and so on.

\*Caution: There is a possibility that adhesion of this tape decrease by migrated substances from rubber. Please evaluate practical use appropriately to confirm this adhesive tape suits your usage.

## Applications

For bonding various rubber parts for cushion, grip and so on, used in the electric equipment.

## **Properties**

|                |                   | Unit     | #8625ER-140 |
|----------------|-------------------|----------|-------------|
| Tape thickness |                   | [mm]     | 0.14        |
| Peel strength  | SUS<br>(hairline) | [N/20mm] | 29.0        |
|                | ABS               |