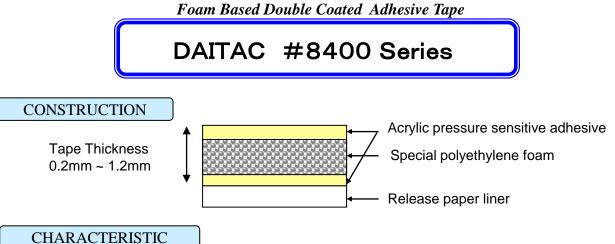

# **TECHNICAL INFORMATION**

- Excellent conformability
- ·Excellent adhesion to polyolefin, uneven surface, rough surface
- Good workability
- •Tape thickness 0.2, 0.4, 0.8, 1.2mm also available