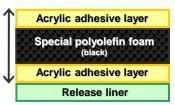

Thin type Foam Based Double Coated Adhesive Tape

# DAITAC #84030SP

## Construction

Tape thickness 0.30mm



## Characteristics

- Excellent high impact resistance
- Good adhesion to rough surface
- Good workability for die-cut and lamination
- Easily-removable
- Excellent adhesion and durability

#### **Applications**

For water-proof equipments such as mobile phone, tablet PC, and digital camera For bonding rigid materials such as reinforced plastic, metal, and glass panel

#### **Properties**

|                                            |                   | Unit           | #84030SP |
|--------------------------------------------|-------------------|----------------|----------|
| Tape thickness                             |                   | [µm]           | 300      |
| Peel strength<br>(Conform to JIS Z0237)    | SUS<br>(hairline) | [N/20mm]       | 16.5     |
|