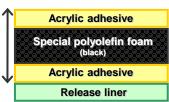

Thin type Foam Based Double Coated Adhesive Tape

# DAITAC #8402TD

Construction

Tape thickness 0.20mm



## Characteristics



- Not use fourteen chemical substances, include Toluene and Xylene, specified by Ministry of Health, Labor and Welfare (Japan).
- Excellent adhesion and durability
- Good adhesion to rough surface
- Good workability for die-cut and lamination

#### Applications

For bonding rigid materials such as reinforced plastic, metal, and glass panel

### Properties

|                                         |                               | Unit     | #8402TD |
|-----------------------------------------|-------------------------------|----------|---------|
| Tape thickness                          |                               | [µm]     | 200     |
| Peel strength<br>(Conform to JIS Z0237) | SUS<br>(hairline)             | [N/20mm] | 15.0    |
|