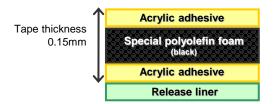

### Construction

## **Properties**

|                                         |                   | Unit     | #8402TD-150 |
|-----------------------------------------|-------------------|----------|-------------|
| Tape thickness                          |                   | [µm]     | 150         |
| Peel strength<br>(Conform to JIS Z0237) | SUS<br>(hairline) | [N/20mm] | 15.0        |
|                                         | PC                |          | 15.0        |
| Holding power<br>(Conform to JIS Z0237) | 70°C<br>500g/4cm² | [hour]   | 24<         |