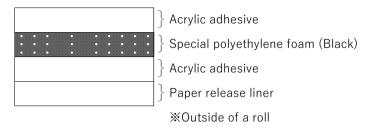

# **TECHNICAL DATA SHEET**



d!c

1U34A3 E Color & Comfort

Foam Based Double Coated Adhesive Tape

## DAITAC® STA400

### Construction



## Characteristics

- ✓ Excellent adhesion and durability
- √ Good conformability
- ✓ Excellent workability and handling for die-cutting and lamination.
- ✓ Does not use substances(Toluene etc.) listed in the "Indoor Concentration Guidelines for Chemical Substances" formulated by the Ministry of Health, Labour and Welfare of Japan.
- ✓ Product does not use the 6 restrictive substances of the RoHS Directive.

### Applications

✓ For bonding rigid materials like reinforced plastic, metal and glass panel

#### Properties

| Test item              | Condition            | Substrate      | Unit   | STA400 |
|------------------------|----------------------|----------------|--------|--------|
| Thickness              | Except release liner | -              | μm     | 400    |
| 180 deg. peel st