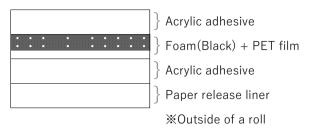

# **TECHNICAL DATA SHEET**



**©** DIC PSAs web page



1U38A4 E Color & Comfort

Foam Based Double Coated Adhesive Tape

## DAITAC® SCW900

#### Construction



## Characteristics

- √ Good conformability
- √ Good lamination workability
- ✓ Excellent removability of PET film side
- ✓ Product does not use the 6 restrictive substances of the RoHS Directive.

## Applications

√ Used in application such as bonding items in TV or mobile device

#### Properties

| Test item              | Condition            | Substrate      | Unit   | SCW900   |           |
|------------------------|----------------------|----------------|--------|----------|-----------|
|                        |                      |                |        | PET side | Foam Side |
| Thickness              | Except release liner | -              | mm     | 0.9      |           |
| 180 deg. peel strength | 23°C, 1hr            | SUS (hairline) | N/20mm | 11       | 7.5*      |

##