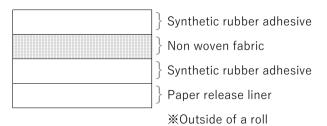

# **TECHNICAL DATA SHEET**



DIC PSAs web page



0R20A4 E Color & Comfort

Excellent Adhesion non-woven Based Double Coated Adhesive Tape

# DAITAC® #8840ER

# Construction



# Characteristics

- ✓ Excellent adhesion and durability.
- ✓ Excellent adhesion to LSE substrates(polyolefin plastic, rubber and thermoplastic elastomers.)
- ✓ Product does not use the 6 restrictive substances of the RoHS Directive.

## Applications

✓ Used in application for bonding rubber grips and rubber padding.

## Properties

| Test item              | Condition            | Substrate      | Unit   | #8840ER |
|------------------------|----------------------|----------------|--------|---------|
| Thickness              | Except release liner | -              | mm     | 0.135   |
| 180 deg. peel strength | Conform to JIS Z0237 | SUS (hairline) | N/20mm | 29.4    |
|                        |                      | AL             | N/20mm | 30      |
|                        |