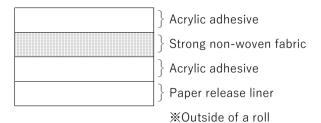

# **TECHNICAL DATA SHEET**



DIC PSAs web page



0B62A8 E Color & Comfort

Excellent Adhesive Strength and Removability Double Coated Adhesive Tape

## DAITAC® #8800CH

## Construction



## Characteristics

- ✓ Excellent adhesion to metals, plastics, and foam materials. Great repulsion resistance on curved surfaces.
- ✓ Excellent reworkability due to the use of tough non-woven fabric.
- ✓ Double liner version, #8800CHW, is also available
- ✓ Product does not use the 6 restrictive substances of the RoHS Directive.

## Applications

√ For bonding various electrical equipment

#### Properties

| Test item                    | Condition            | Substrate      | Unit   | #8800CH   |
|------------------------------|----------------------|----------------|--------|-----------|
| Thickness                    | Except release liner | -              | mm     | 0.145     |
| 180 deg. peel strength       | 23°C, 1hr            | SUS (hairline) | N/20mm | 15.2      |
|