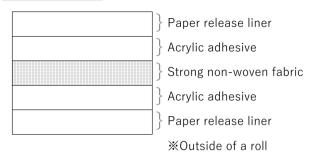

# **TECHNICAL DATA SHEET**



DIC PSAs web page



0B30A1 E Color & Comfort

Excellent Adhesive Strength and Removability Double Coated Adhesive Tape

## DAITAC® #8800CHW

## Construction



#### Characteristics

- ✓ Excellent adhesion to metals, plastics, and foam materials. Great repulsion resistance on curved surfaces.
- ✓ Excellent reworkability due to the use of tough non-woven fabric.
- ✓ Single liner version, #8800CH, is also available
- ✓ Product does not use the 6 restrictive substances of the RoHS Directive.

#### Applications

√ For bonding various electrical equipment

## Properties

| Test item                    | Condition            | Substrate      | Unit   | #8800CHW  |
|------------------------------|----------------------|----------------|--------|-----------|
| Thickness                    | Except release liner | -              | mm     | 0.145     |
| 180 deg. peel strength       | 23°C, 1hr            | SUS (hairline) | N/20mm | 15.2      |
|