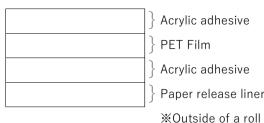

# **TECHNICAL DATA SHEET**



IC PSAs eb page 1N02A1 E Color & Comfort

Polyester Film Based Double Coated Adhesive Tape

## DAITAC<sup>®</sup> #8675S

### Construction



#### Characteristics

- ✓ Adhesive surface is very smooth which give the tape good initial adhesion (wettability)
- ✓ For adding dimensional stability to soft material
- ✓ Product does not use the 6 restrictive substances of the RoHS Directive.

#### Applications

- ✓ Suitable for spacer application in peripheral glass panels.
- $\checkmark$  For adhesion to foam substrate
- ✓ For bonding cushion material of LCD panel

#### Properties

| Test item              | Condition            | Substrate      | Unit   | #8675S |
|------------------------|----------------------|----------------|--------|--------|
| Thickness              | Except release liner | -              | mm     | 0.125  |
| 180 deg. peel strength | 23°C, 1hr            | SUS (hairline) | N/20mm | 12     |
| Static shear