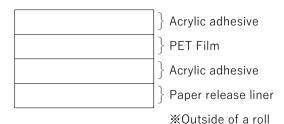

# **TECHNICAL DATA SHEET**



dic

1N04A3 E Color & Comfort

Polyester Film Based Double Coated Adhesive Tape

## DAITAC® #8650S

#### Construction



## Characteristics

- √ Adhesive surface is very smooth which give the tape good initial adhesion (wettability)
- √ For adding dimensional stability to soft material
- ✓ Product does not use the 6 restrictive substances of the RoHS Directive.

#### Applications

- ✓ Suitable for spacer application in peripheral glass panels.
- √ For adhesion to foam substrate
- √ For bonding cushion material of LCD panel

### Properties

| Test item              | Condition            | Substrate      | Unit   | #8650S |
|------------------------|----------------------|----------------|--------|--------|
| Thickness              | Except release liner | -              | mm     | 0.1    |
| 180 deg. peel strength | 23°C, 1hr            | SUS (hairline) | N/20mm | 12     |
| Static shear           | 40°C,