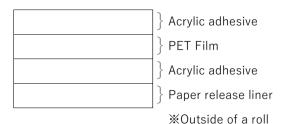

# **TECHNICAL DATA SHEET**



© DIC PSAs web page



1K12A1 E Color & Comfort

Polyester Film Based Double Coated Adhesive Tape

## DAITAC® #8625S

#### Construction



## Characteristics

- √ Adhesive surface is very smooth which give the tape good initial adhesion (wettability)
- √ For adding dimensional stability to soft material
- ✓ Product does not use the 6 restrictive substances of the RoHS Directive.

### Applications

- √ Suitable for spacer application in peripheral glass panels.
- √ For adhesion to foam substrate
- √ For bonding cushion material of LCD panel

### Properties

| Test item              | Condition            | Substrate      | Unit   | #8625S |
|------------------------|----------------------|----------------|--------|--------|
| Thickness              | Except release liner | -              | mm     | 0.08   |
| 180 deg. peel strength | 23°C, 1hr            | SUS (hairline) | N/20mm | 12     |
| Static shear           | 40°C, 1