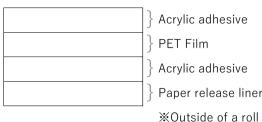

# **TECHNICAL DATA SHEET**



IC PSAs eb page 1N38A1 E Color & Comfort

Polyester Film Based Double Coated Adhesive Tape

## DAITAC® #86188S

### Construction



#### Characteristics

- ✓ Adhesive surface is very smooth which give the tape good initial adhesion (wettability)
- $\checkmark$  For adding dimensional stability to soft material
- $\checkmark$  Product does not use the 6 restrictive substances of the RoHS Directive.

#### Applications

- $\checkmark$  Suitable for spacer application in peripheral glass panels.
- $\checkmark$  For adhesion to foam substrate
- ✓ For bonding cushion material of LCD panel

#### Properties

| Test item              | Condition            | Substrate      | Unit   | #86188S |
|------------------------|----------------------|----------------|--------|---------|
| Thickness              | Except release liner | -              | mm     | 0.25    |
| 180 deg. peel strength | 23°C, 1hr            | SUS (hairline)