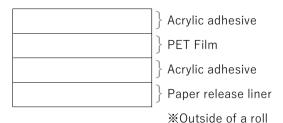

# **TECHNICAL DATA SHEET**



DIC PSAs web page



Removable Double Coated Adhesive Tape

DAITAC® #8616CH

## Construction



# Characteristics

- ✓ Excellent adhesion to various plastic material and metal substrates.
- ✓ Good removability and peeling off the adhesive will leave minimal residue. Heat may not be required during disassembly.
- √ High tensile strength and dimensional stability due to PET film carrier
- ✓ Product does not use the 6 restrictive substances of the RoHS Directive.

## Applications

√ For bonding recyclable electrical equipment

#### Properties

| Test item              | Condition            | Substrate        | Unit   | #8616CH   |
|------------------------|----------------------|------------------|--------|-----------|
| Thickness              | Except release liner | -                | mm     | 0.1       |
| 180 deg. peel strength | 23°C, 1hr            | SUS (hairline)   | N/20mm |