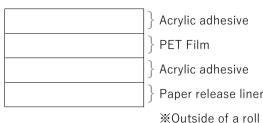

# **TECHNICAL DATA SHEET**



IC PSAs eb page 1N18A3 E Color & Comfort

Polyester Film Based Double Coated Adhesive Tape

# DAITAC<sup>®</sup> #86100S

## Construction



#### Characteristics

- ✓ Adhesive surface is very smooth which give the tape good initial adhesion (wettability)
- ✓ For adding dimensional stability to soft material
- ✓ Product does not use the 6 restrictive substances of the RoHS Directive.

#### Applications

- ✓ Suitable for spacer application in peripheral glass panels.
- $\checkmark$  For adhesion to foam substrate
- ✓ For bonding cushion material of LCD panel

#### Properties

| Test item              | Condition            | Substrate      | Unit   | #86100S |
|------------------------|----------------------|----------------|--------|---------|
| Thickness              | Except release liner | -              | mm     | 0.15    |
| 180 deg. peel strength | 23°C, 1hr            | SUS (hairline) | N/20mm | 12      |
| Static shear