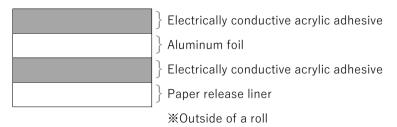

# **TECHNICAL DATA SHEET**



DIC PSAs web page



1M66A5 E Color & Comfort

Electrically conductive double coated adhesive tape

## DAITAC® #8530AD

#### Construction



## Characteristics

- ✓ Excellent electrical conductivity in thickness direction.
- √ Excellent adhesion
- ✓ Product does not use the 6 restrictive substances of the RoHS Directive.

#### Applications

- √ For grounding static electricity.
- √ For EMI shielding of electronic equipment.

### Properties

| Test item              | Condition            | Substrate      | Unit              | #8530AD |
|------------------------|----------------------|----------------|-------------------|---------|
| Thickness              | Except release liner | -              | mm                | 0.09    |
| 180 deg. peel strength | Conform to JIS Z0237 | SUS (hairline) | N/20mm            | 9.8     |
|                        |                      | ABS            | N/20mm            | 10.3    |
|