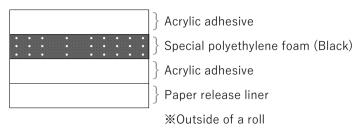

# **TECHNICAL DATA SHEET**



DIC PSAs web page



Foam Based Double Coated Adhesive Tape

## DAITAC® #8412BLACK

### Construction



### Characteristics

- √ Excellent conformability
- √ Excellent adhesion
- ✓ Moderate tensile strength which gives it excellent workability when laminating.
- ✓ Product does not use the 6 restrictive substances of the RoHS Directive.

### Applications

- ✓ Used in application such as bonding items in TV or mobile device
- √ For bonding various automotive interior materials.
- √ For bonding various materials, nameplate

### Properties

| Test item              | Condition            | Substrate      | Unit   | #8412BLACK |
|------------------------|----------------------|----------------|--------|------------|
| Thickness              | Except release liner | -              | mm     | 1.2        |
| 180 deg. peel strength | Conform to JIS Z0237 | SUS (hairline) | N/20mm | 19.6       |
|