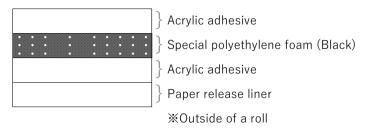

# **TECHNICAL DATA SHEET**





1S62A1 E Color & Comfort

Foam Based Double Coated Adhesive Tape

# DAITAC® #8408BLACK

### Construction



# Characteristics

- √ Excellent conformability
- √ Excellent adhesion
- ✓ Moderate tensile strength which gives it excellent workability when laminating.
- ✓ Product does not use the 6 restrictive substances of the RoHS Directive.

## Applications

- √ Used in application such as bonding items in TV or mobile device
- √ For bonding various automotive interior materials.
- √ For bonding various materials, nameplate

### Properties

| Test item              | Condition            | Substrate      | Unit   | #8408BLACK |
|------------------------|----------------------|----------------|--------|------------|
| Thickness              | Except release liner | -              | mm     | 0.8        |
| 180 deg. peel strength | Conform to JIS Z0237 | SUS (hairline) | N/20mm | 19.6       |
|