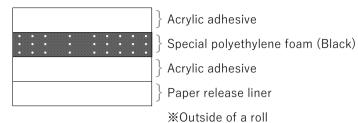

# TECHNICAL DATA SHEET



© DIC PSAs web page



1S94A1 E Color & Comfort

Thin type Foam Based Double Coated Adhesive Tape

## DAITAC® #8402TD-150

#### Construction



## Characteristics

- ✓ Excellent adhesion and durability
- ✓ Does not use substances(Toluene etc.) listed in the "Indoor Concentration Guidelines for Chemical Substances" formulated by the Ministry of Health, Labour and Welfare of Japan.
- √ Good conformability
- √ Good workability for die-cutting and lamination
- ✓ Product does not use the 6 restrictive substances of the RoHS Directive.

### Applications

✓ For bonding rigid materials like reinforced plastic, metal and glass panel

#### Properties

| Test item              | Condition            | Substrate      | Unit   | #8402TD-150 |
|------------------------|----------------------|----------------|--------|-------------|
| Thickness              | Except release liner | -              | μm     | 150         |
| 180 deg. peel streng