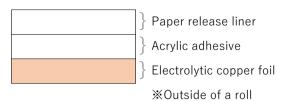

# **TECHNICAL DATA SHEET**



DIC PSAs web page



Electrical conductive copper foil tape for EMI shielding

## DAITAC® E-2100LC

#### Construction



#### Characteristics

- ✓ Excellent EMI shielding
- ✓ Excellent adhesion, stability.
- √ Good die-cutting ability
- ✓ Product does not use the 6 restrictive substances of the RoHS Directive.

### Applications

✓ For EMI shielding of electronic equipment.

#### Properties

| Test item              | Condition            | Substrate      | Unit   | E-2100LC |
|------------------------|----------------------|----------------|--------|----------|
| Thickness              | Except release liner | -              | μm     | 70       |
| 180 deg. peel strength | 23°C, 1hr            | SUS (hairline) | N/25mm | 17.6     |
|                        |                      | ABS            | N/25mm | 17.1     |
|                        |                      | PS             | N/25mm | 17.4     |
|