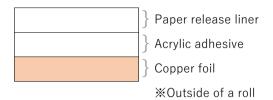

# **TECHNICAL DATA SHEET**



web page



Copper foil adhesive tape

# DAITAC® E-1100LC

## Construction



# Characteristics

- √ 50% thinner compared to E-2100LC
- ✓ Excellent electrical conductivity in thickness direction.
- ✓ Excellent adhesion
- ✓ Product does not use the 6 restrictive substances of the RoHS Directive.

## Applications

✓ For EMI shielding of electronic equipment.

## Properties

| Test item              | Condition            | Substrate      | Unit   | E-1100LC |
|------------------------|----------------------|----------------|--------|----------|
| Thickness              | Except release liner | -              | μm     | 40       |
| 180 deg. peel strength | 23°C, 1hr            | SUS (hairline) | N/25mm | 16.7     |
|                        |                      | ABS            | N/25mm | 16.7     |
|                        |                      | PET            |