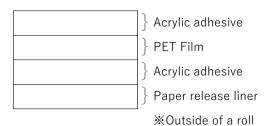

# **TECHNICAL DATA SHEET**



DIC PSAs web page



Polyester Film Based Double Coated Adhesive Tape

## **DAITAC® #8650S**

#### Construction



#### Characteristics

- √ Adhesive surface is very smooth which give the tape good initial adhesion (wettability)
- √ For adding dimensional stability to soft material
- ✓ Product does not use the 6 restrictive substances of the RoHS Directive.

### Applications

- ✓ Suitable for spacer application in peripheral glass panels.
- √ For adhesion to foam substrate
- √ For bonding cushion material of LCD panel

#### Properties

| Test item              | Condition            | Substrate      | Unit   | #8650S |
|------------------------|----------------------|----------------|--------|--------|
| Thickness              | Except release liner | -              | mm     | 0.1    |
| 180 deg. peel strength | 23°C, 1hr            | SUS (hairline) | N/20mm | 12     |
| Static shear           | 40°C