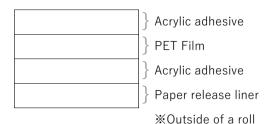

# **TECHNICAL DATA SHEET**



DIC PSAs web page



Polyester Film Based Double Coated Adhesive Tape

## **DAITAC® #86188S**

#### Construction



## Characteristics

- √ Adhesive surface is very smooth which give the tape good initial adhesion (wettability)
- √ For adding dimensional stability to soft material
- ✓ Product does not use the 6 restrictive substances of the RoHS Directive.

### Applications

- ✓ Suitable for spacer application in peripheral glass panels.
- √ For adhesion to foam substrate
- √ For bonding cushion material of LCD panel

#### Properties

| Test item              | Condition            | Substrate      | Unit   | #86188S |
|------------------------|----------------------|----------------|--------|---------|
| Thickness              | Except release liner | -              | mm     | 0.25    |
| 180 deg. peel strength | 23°C, 1hr            | SUS (hairline) | N/20mm | 9       |
| Static shear           | 40