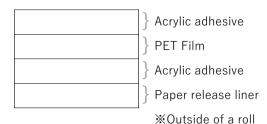

# **TECHNICAL DATA SHEET**



DIC PSAs web page



Polyester Film Based Double Coated Adhesive Tape

# **DAITAC® #86100S**

## Construction



## Characteristics

- √ Adhesive surface is very smooth which give the tape good initial adhesion (wettability)
- √ For adding dimensional stability to soft material
- ✓ Product does not use the 6 restrictive substances of the RoHS Directive.

#### Applications

- ✓ Suitable for spacer application in peripheral glass panels.
- √ For adhesion to foam substrate
- √ For bonding cushion material of LCD panel

#### Properties

| Test item              | Condition            | Substrate      | Unit   | #86100S |
|------------------------|----------------------|----------------|--------|---------|
| Thickness              | Except release liner | -              | mm     | 0.15    |
| 180 deg. peel strength | 23°C, 1hr            | SUS (hairline) | N/20mm | 12      |
| Static shear           | 4