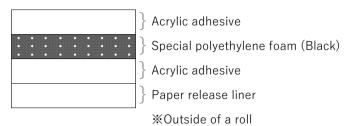

# **TECHNICAL DATA SHEET**



DIC PSAs web page



Thin type Foam Based Double Coated Adhesive Tape

# DAITAC® #8402TD

## Construction



## Characteristics

- ✓ Excellent adhesion and durability
- ✓ Does not use substances(Toluene etc.) listed in the "Indoor Concentration Guidelines for Chemical Substances" formulated by the Ministry of Health, Labour and Welfare of Japan.
- √ Good conformability
- √ Good workability for die-cutting and lamination
- ✓ Product does not use the 6 restrictive substances of the RoHS Directive.

### Applications

✓ For bonding rigid materials like reinforced plastic, metal and glass panel

# Properties

| Test item              | Condition            | Substrate      | Unit   | #8402TD |
|------------------------|----------------------|----------------|--------|---------|
| Thickness              | Except release liner | -              | μm     | 200     |
| 180 deg. peel strength | 23°C, 1hr