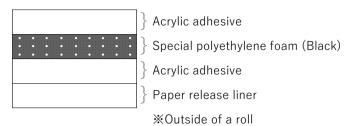

# **TECHNICAL DATA SHEET**



DIC PSAs web page



Thin type Foam Based Double Coated Adhesive Tape

## DAITAC® #8402TD-150

#### Construction



#### Characteristics

- ✓ Excellent adhesion and durability
- ✓ Does not use substances(Toluene etc.) listed in the "Indoor Concentration Guidelines for Chemical Substances" formulated by the Ministry of Health, Labour and Welfare of Japan.
- √ Good conformability
- √ Good workability for die-cutting and lamination
- ✓ Product does not use the 6 restrictive substances of the RoHS Directive.

#### Applications

✓ For bonding rigid materials like reinforced plastic, metal and glass panel

### Properties

| Test item              | Condition            | Substrate      | Unit   | #8402TD-150 |
|------------------------|----------------------|----------------|--------|-------------|
| Thickness              | Except release liner | -              | μm     | 150         |
| 180 deg. peel stre