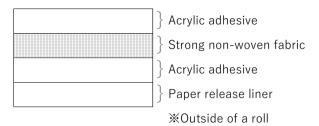

# **TECHNICAL DATA SHEET**



© DIC PSAs web page



0B44A1 E Color & Comfort

Removable Double Coated Adhesive Tape

## DAITAC® #8100CH

#### Construction



## Characteristics

- ✓ Equivalent adhesive performance as the proven "# 8800CH".
- ✓ Can be peeled off cleanly without the use of heat when recycling plastic and metal parts.
- ✓ Excellent reworkability and disassembly due to the use of tough non-woven fabric.
- ✓ Product does not use the 6 restrictive substances of the RoHS Directive.

#### Applications

√ For bonding recyclable electrical equipment

#### Properties

| Test item                    | Condition            | Substrate      | Unit   | #8100CH   |
|------------------------------|----------------------|----------------|--------|-----------|
| Thickness                    | Except release liner | -              | mm     | 0.1       |
| 180 deg. peel strength       | 23°C, 1hr            | SUS (hairline) | N/20mm | 12        |