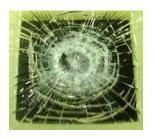

## Improvement of glass strength

Toughened glass + HC series

- · Broke at 50cm
- Non-shattering

Toughened glass only

- · Broke at 30cm
- Shattering

#### **Test method**

The stainless steel ball was dropped onto the test piece. The height when the glass broke was evaluated.