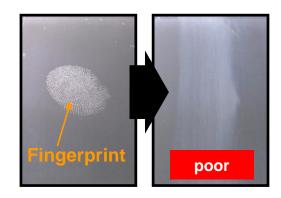

## Wiping performance of fingerprint

**DICTAT HC series** 

**Conventional product** 

### **Test method**

Attached a fingerprint on surface of hard-coated layer.

Wiped it five times with tissue paper.