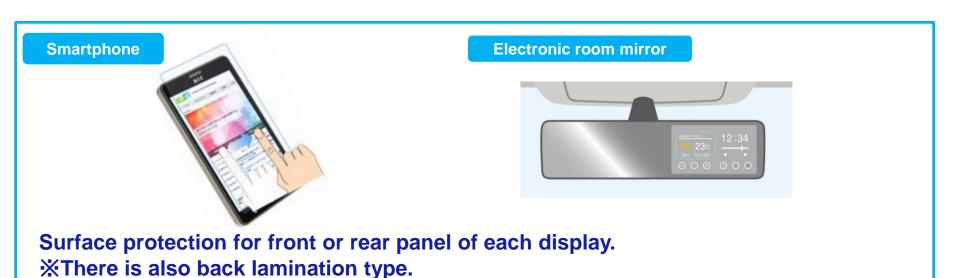

# Keep safety when glass breaks DICTAT HC series



## | Characteristics

- Good anti-shattering ability.
- Fingerprint is easily wiped off.
- Excellent Pencil Hardness.

## Construction



## **Application**

· Smartphone, note PC, Tablet, Display for Automotive etc.



## **Characteristics**



## Improvement of glass strength



Toughened glass + HC series

- · Broke at 50cm
- Non-shattering



Toughened glass only

- · Broke at 30cm
- Shattering

#### **Test method**

The stainless steel ball was dropped onto the test piece. The height when the glass broke was evaluated.



## Wiping performance of fingerprint



**DICTAT HC series** 



**Conventional product** 

### **Test method**

Attached a fingerprint on surface of hard-coated layer.

Wiped it five times with tissue paper.