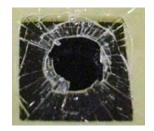

## Improvement of glass strength

Toughened glass + HC series

- · Broke at 50cm
- Non-shattering

Toughened glass only

- · Broke at 30cm
- Shattering

#### **Test method**

The stainless steel ball was dropped onto the test piece. The height when the glass broke was evaluated.