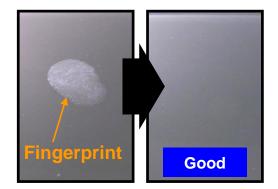

## Wiping performance of fingerprint

**DICTAT HC series** 

**Conventional product** 

### **Test method**

Attached a fingerprint on surface of hard-coated layer.

Wiped it five times with tissue paper.