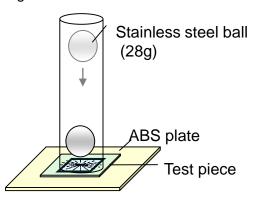

#### **Test method**

The stainless steel ball was dropped onto the test piece. The height when the glass broke was evaluated.