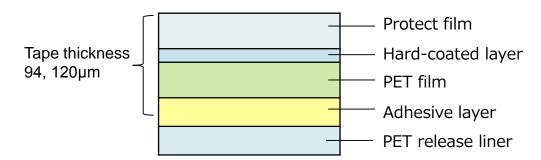

# Keep safety when glass breaks DICTAT HC series



## | Characteristics

- Good anti-shattering ability.
- Fingerprint is easily wiped off.
- Excellent Pencil Hardness.

## Construction



## **Application**

· Smartphone, note PC, Tablet, Display for Automotive etc.



## **Characteristics**



## Improvement of glass strength



Toughened glass + HC series

- · Broke at 50cm
- Non-shattering



Toughened glass only

- · Broke at 30cm
- Shattering

#### **Test method**

The stainless steel ball was dropped onto the test piece. The height when the glass broke was evaluated.



## Wiping performance of fingerprint



**DICTAT HC series** 



**Conventional product** 

### **Test method**

Attached a fingerprint on surface of hard-coated layer.

Wiped it five times with tissue paper.